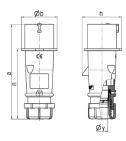

## Drawing

| Drawing                  | Amp.  | l     | 10           |       | l   | 32         |      |
|--------------------------|-------|-------|--------------|-------|-----|------------|------|
| 2 MB 217                 | Poles | 3     | 4            | 5     | 3   | 4          | 5    |
| Dim. in mm               | а     | 142   | 147          | 147   | 186 | 186        | 180  |
|                          | b     | 53    | 59           | 67    | 70  | 70         | 77   |
|                          | h     | 59    | 69.4         | 76    | 81  | 81         | 89.5 |
|                          | n     | 105.2 | 110.5        | 110.5 | 141 | 141        | 135  |
|                          | у     | 14.5  | 16           | 16    | 22  | 22         | 22   |
| Terminal for cond. cross |       | 1     | 1            | 1     | 2.5 | 2.5        | 2.5  |
| section (mm²) minmax.    |       | —2.5  | <b>—</b> 2.5 | —2.5  | -6  | <b>—</b> 6 | -6   |
|                          |       |       |              |       |     |            |      |