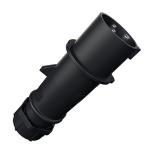

## Plug AM-TOP® Part no. 22302ZC

- screw terminals
- single part body
- highly heat resistant contact carrier nickel plated contacts
- cable gland and sealing
- strain relief and protection against kinking