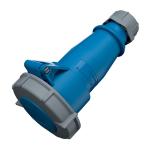

## **Connector AM-TOP®**

Part no. 540

- screw terminals

- single part body cable gland and sealing strain relief and protection against kinking

## **Technical specifications**

| Ampere                    | 16 A            |
|---------------------------|-----------------|
| Poles                     | 3 p             |
| Voltage                   | 230 V           |
| Clock position            | 6 h             |
| Hertz                     | 50-60 Hz        |
| Connection technology     | Screw terminals |
| Contact                   | standard        |
| Protection type           | IP 67           |
| Weight                    | 191 g           |
| Declaration of Conformity | VDE, EAC, CQC   |