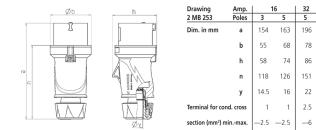

## Drawing

## **Technical specifications**

| Ampere                    | 32 A                          |
|---------------------------|-------------------------------|
| Poles                     | 3 p                           |
| Voltage                   | 230 V                         |
| Clock position            | 6 h                           |
| Hertz                     | 50-60 Hz                      |
| Connection technology     | Screw terminals, ErgoCONTACT® |
| Contact                   | standard                      |
| Protection type           | IP 54                         |
| Declaration of Conformity | EAC                           |