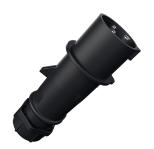

## Plug AM-TOP® Part no. 260ZD

- screw terminals
- single part body
- highly heat resistant contact carrier nickel plated contacts
- cable gland and sealing
- strain relief and protection against kinking

## Technical specifications

| Ampere                    | 32 A                                                          |
|---------------------------|---------------------------------------------------------------|
| Poles                     | 3 p                                                           |
| Voltage                   | 230 V                                                         |
| Clock position            | 6 h                                                           |
| Hertz                     | 50-60 Hz                                                      |
| Connection technology     | Screw terminals                                               |
| Contact                   | nickel plated contacts, highly heat resistant contact carrier |
| Protection type           | IP 44                                                         |
| Weight                    | 249 g                                                         |
| Declaration of Conformity | EAC                                                           |