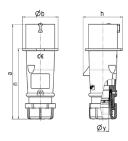

## Drawing

| Drawing                  | Amp.  | l     | 10           |       | l   | 32         |      |
|--------------------------|-------|-------|--------------|-------|-----|------------|------|
| 2 MB 217                 | Poles | 3     | 4            | 5     | 3   | 4          | 5    |
| Dim. in mm               | а     | 142   | 147          | 147   | 186 | 186        | 180  |
|                          | b     | 53    | 59           | 67    | 70  | 70         | 77   |
|                          | h     | 59    | 69.4         | 76    | 81  | 81         | 89.5 |
|                          | n     | 105.2 | 110.5        | 110.5 | 141 | 141        | 135  |
|                          | у     | 14.5  | 16           | 16    | 22  | 22         | 22   |
| Terminal for cond. cross |       | 1     | 1            | 1     | 2.5 | 2.5        | 2.5  |
| section (mm²) minmax.    |       | —2.5  | <b>—</b> 2.5 | —2.5  | -6  | <b>—</b> 6 | -6   |
|                          |       |       |              |       |     |            |      |