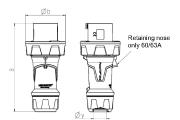

## Drawing

| Drawing                  | Amp.  | 63  |     |     | 125         |             |     |
|--------------------------|-------|-----|-----|-----|-------------|-------------|-----|
| 2 MB 225                 | Poles | 3   | 4   | 5   | 3           | 4           | 5   |
| Dim. in mm               | a     | 250 | 250 | 250 | 290         | 290         | 290 |
|                          | b     | 114 | 114 | 114 | 130         | 130         | 130 |
|                          | у     | 36  | 36  | 36  | 49          | 49          | 49  |
|                          |       |     |     |     |             |             |     |
| Terminal for cond. cross |       | 6   | 6   | 6   | 25          | 25          | 25  |
| section (mm²) minmax.    |       | —16 | —16 | —16 | <b>—</b> 50 | <b>—</b> 50 | —50 |