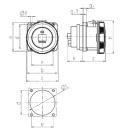

## Drawing

| Drawing                      | Amp.     |     | 63  |     | 125 |     |
|------------------------------|----------|-----|-----|-----|-----|-----|
| 1 MB 212/258                 | Poles    | 3   | 4   | 5   | 4   | 5   |
| Dim. in mm                   | а        | 107 | 107 | 107 | 130 | 130 |
|                              | b        | 100 | 100 | 100 | 130 | 130 |
|                              | с        | 81  | 81  | 81  | 119 | 119 |
|                              | d        | 85  | 85  | 85  | 104 | 104 |
|                              | е        | 77  | 77  | 77  | 104 | 104 |
|                              | f        | 6   | 6   | 6   | 6.5 | 6.5 |
|                              | g        | 12  | 12  | 12  | 18  | 18  |
|                              | g.1      | 2   | 2   | 2   | 2   | 2   |
|                              | h        | 117 | 117 | 117 | 129 | 129 |
|                              | i        | 113 | 113 | 113 | 126 | 126 |
|                              | k        | 55  | 55  | 55  | 43  | 43  |
|                              | 1        | 88  | 88  | 88  | 95  | 95  |
| Terminal for con             | d. cross | 6   | 6   | 6   | 25  | 25  |
| section (mm <sup>2</sup> ) m | nmax.    | —25 | -25 | —25 | —70 | —70 |