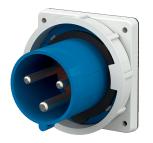

## Panel mounted inlet

Part no. 836

- screw terminals
- with highly heat resistant contact carrier
- nickel plated contacts
  - a retaining nose to hold the hinged lid of the connector must be provided by the customer in order to ensure satisfactory locking

## **Technical specifications**

| Ampere                    | 63 A                                                          |
|---------------------------|---------------------------------------------------------------|
| Poles                     | 3 p                                                           |
| Voltage                   | 230 V                                                         |
| Clock position            | 6 h                                                           |
| Hertz                     | 50-60 Hz                                                      |
| Connection technology     | Screw terminals                                               |
| Contact                   | highly heat resistant contact carrier, nickel plated contacts |
| Protection type           | IP 67                                                         |
| Weight                    | 478 g                                                         |
| Declaration of Conformity | EAC, CQC                                                      |