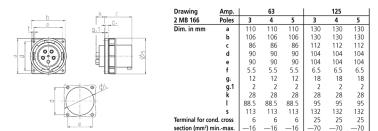

|
| Voltage                   | 230 V                                                         |
| Clock position            | 6 h                                                           |
| Hertz                     | 50-60 Hz                                                      |
| Connection technology     | Screw terminals                                               |
| Contact                   | highly heat resistant contact carrier, nickel plated contacts |
| Protection type           | IP 67                                                         |
| Weight                    | 478 g                                                         |
| Declaration of Conformity | EAC, CQC                                                      |

## Drawing