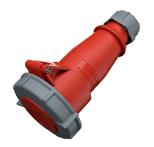

## **Connector AM-TOP®**

Part no. 550

- screw terminals

- single part body cable gland and sealing strain relief and protection against kinking

## **Technical specifications**

| Ampere                    | 16 A            |
|---------------------------|-----------------|
| Poles                     | 5 p             |
| Voltage                   | 400 V           |
| Clock position            | 6 h             |
| Hertz                     | 50-60 Hz        |
| Connection technology     | Screw terminals |
| Contact                   | standard        |
| Protection type           | IP 67           |
| Weight                    | 269 g           |
| Declaration of Conformity | VDE, EAC, CQC   |