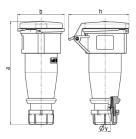

## Drawing

| Drawing                  | Amp.  | l    | 10           |      |     | 32  |     |
|--------------------------|-------|------|--------------|------|-----|-----|-----|
| 3 MB 63                  | Poles | 3    | 4            | 5    | 3   | 4   | 5   |
| Dim. in mm               | а     | 162  | 165          | 167  | 209 | 209 | 208 |
|                          | b     | 60   | 68           | 76   | 82  | 82  | 89  |
|                          | h     | 83   | 92           | 98   | 100 | 100 | 108 |
|                          | у     | 14.5 | 16           | 16   | 22  | 22  | 22  |
|                          |       |      |              |      |     |     |     |
| Terminal for cond. cross |       | 1    | 1            | 1    | 2.5 | 2.5 | 2.5 |
| section (mm²) minmax.    |       | —2.5 | <b>—</b> 2.5 | —2.5 | —6  | —6  | 6   |
|                          |       |      |              |      | '   |     |     |