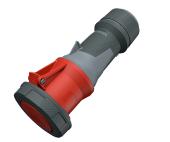

**Connector PowerTOP® Xtra** 

Part no. 14206

- screw terminals
- with rubberised grip area
- frame terminals
- X-CONTACT

•

•

•

- cable gland and sealing
- strain relief and protection against kinking
- enclosure with thread lock
- two safety slides
- products with pilot contact on request