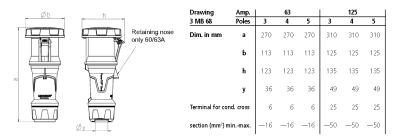

-----------------------------------------------|
| Poles                     | 4 p                                               |
| Voltage                   | 400 V                                             |
| Clock position            | 6 h                                               |
| Hertz                     | 50-60 Hz                                          |
| Connection technology     | Screw terminals                                   |
| Contact                   | highly heat resistant contact carrier, X-CONTACT® |
| Protection type           | IP 67                                             |
| Weight                    | 882 g                                             |
| Declaration of Conformity | VDE, EAC, CQC                                     |

## Drawing