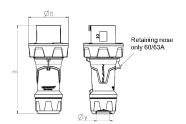

## Drawing

| Drawing         | Amp.      |     | 63  |     | 1           | 125         |     |
|-----------------|-----------|-----|-----|-----|-------------|-------------|-----|
| 2 MB 225        | Poles     | 3   | 4   | 5   | 3           | 4           | 5   |
| Dim. in mm      | а         | 250 | 250 | 250 | 290         | 290         | 290 |
|                 | b         | 114 | 114 | 114 | 130         | 130         | 130 |
|                 | у         | 36  | 36  | 36  | 49          | 49          | 49  |
|                 |           |     |     |     |             |             |     |
| Terminal for co | nd. cross | 6   | 6   | 6   | 25          | 25          | 25  |
| section (mm²) n | ninmax.   | —16 | —16 | —16 | <b>—</b> 50 | <b>—</b> 50 | —50 |