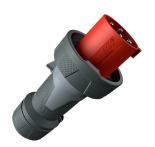

## Plug PowerTOP® Xtra

Part no. 13219

- screw terminals
- rubberised grip area
- frame terminals
- highly heat resistant contact carrier
- nickel plated contacts
- cable gland and sealing
- strain relief and protection against kinking
- enclosure with thread lock
- two safety slides