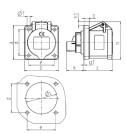

## Drawing

| Drawing         | Amp.      | 16  |     |     |
|-----------------|-----------|-----|-----|-----|
| 1 MB 259        | Poles     | 3   | 4   | 5   |
| Dim. in mm      | a         | 62  | 72  | 72  |
|                 | b         | 62  | 65  | 65  |
|                 | c         | 54  | 54  | 54  |
|                 | d         | 47  | 52  | 52  |
|                 | e         | 47  | 52  | 52  |
|                 | f         | 5.5 | 5.5 | 5.5 |
|                 | g         | 8   | 8   | 8   |
|                 | g1        | 2   | 2   | 2   |
|                 | h         | 68  | 77  | 85  |
|                 | h1        | 7   | 7   | 11  |
|                 | k         | 32  | 32  | 32  |
|                 | ı         | 50  | 52  | 57  |
| Terminal for co | nd. cross | 1.5 | 1.5 | 1.5 |
| section (mm²) n | ninmax.   | -4  | -4  | -4  |