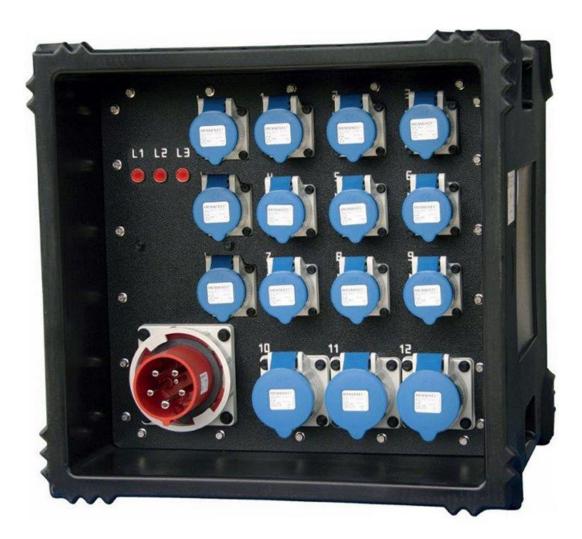

Inlet: 1 x 125A 400v 3P+N+E, IP67 6h Panel Inlet by Mennekes

### Socket Outlets:

12 x 16A 230v P+N+E, IP44 6h Panel Socket by Mennekes – wired 4 per phase 3 x 32A 230v P+N+E, IP44 6h Panel Socket by Mennekes – wired 1 per phase

## Protection:

Incomer: 1 x Main 125A 4P Isolator switch by Doepke - Breaks all protected sockets

#### **Outlet Protection:**

2 x (1 x 40A /30mA 4P RCD Type A + 6 x 16A 1P MCB, C Curve) – Protects 6 x 16A 230v Sockets per RCD. 1 x 40A /30mA 4P RCD Type A + 3 x 32A 1P MCB, C Curve – Protects 32A 230v Sockets.

#### Extras:

1 x Set of 3 x Green Phase Neon Indicators

If an order is confirmed based on the above quotation/specification, you have agreed with the quoted price and design layout. Bespoke products cannot be returned without a charge.