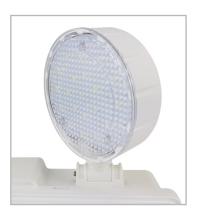

### **Features**

- Tough IK06 construction
- Fully adjustable LED projector flood heads
- 120° beam angle
- Fast and easy to install

Fully adjustable LED projector flood heads.

LED charge, Lamp Healthy and Test features

Red Arrow Electrical Ltd, Cortonwood Drive, Brampton, Barnsley S73 0UF

SPEC\_Emergency\_0022\_JUN300\_V1