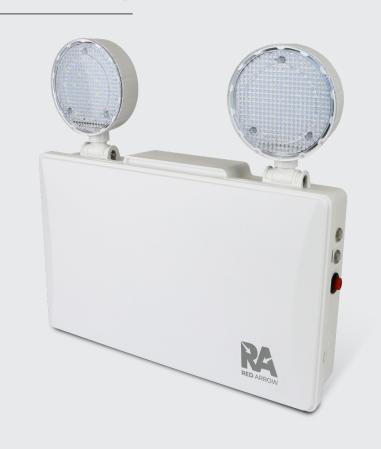

# EMERGENCY TWIN SPOT NON-MAINTAINED

JUNO 300 is the ideal solution for adjustable, nonmaintained emergency lighting. The high light output suits higher mounting applications and where flexibility is a prime consideration.

### **Features**

- Tough IK06 construction
- Fully adjustable LED projector flood heads
- 120° beam angle
- Fast and easy to install

Fully adjustable LED projector flood heads.

LED charge, Lamp Healthy and Test features

Red Arrow Electrical Ltd, Cortonwood Drive, Brampton, Barnsley S73 0UF

SPEC\_Emergency\_0022\_JUN300\_V1