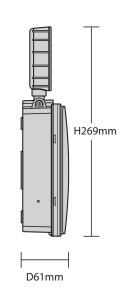

| Polycarbonate                   |  |
|--------------------------|---------------------------------|--|
| Colour Temperature:      | 6500K                           |  |
| Colour Finish:           | White RAL9003                   |  |
| CRI                      | Ra>80                           |  |
| LED Lifetime:            | L70B50 36,000 Hrs               |  |
| IP Rating:               | IP20                            |  |
| IK Rating:               | IK06                            |  |
| Working Temperature:     | 0°C to 45°C                     |  |
| Emergency Battery Type:  | LiFePO4<br>(3hr non-maintained) |  |
| <b>Electrical Class:</b> | Class: II                       |  |
| Guarantee:               | 5 Years<br>(batteries 2 years)  |  |

### **Dimensions**





# **EMERGENCY LIGHTING**

# **SPECIFICATION SHEET**

| Product Code | Description                             | Wattage | Lumen Output      | Net Weight (kg) | Barcode       |
|--------------|-----------------------------------------|---------|-------------------|-----------------|---------------|
| JUN/300      | Juno Emergency Twin Spot Non-Maintained | 2.2W    | 300 lm (2x150 lm) | 0.7             | 5055807624428 |



Fully adjustable LED projector flood heads.



LED charge, Lamp Healthy and Test features











Red Arrow Electrical Ltd, Cortonwood Drive, Brampton, Barnsley S73 0UF

SPEC\_Emergency\_0022\_JUN300\_V1