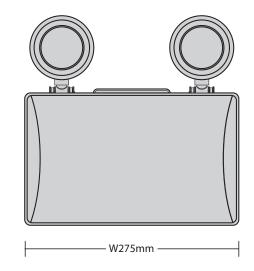

| Polycarbonate                   |  |
|--------------------------|---------------------------------|--|
| Colour Temperature:      | 6500K                           |  |
| Colour Finish:           | White RAL9003                   |  |
| CRI                      | Ra>80                           |  |
| LED Lifetime:            | L70B50 36,000 Hrs               |  |
| IP Rating:               | IP20                            |  |
| IK Rating:               | IK06                            |  |
| Working Temperature:     | 0°C to 45°C                     |  |
| Emergency Battery Type:  | LiFePO4<br>(3hr non-maintained) |  |
| <b>Electrical Class:</b> | Class: II                       |  |
| Guarantee:               | 5 Years<br>(batteries 2 years)  |  |

### **Dimensions**





# **EMERGENCY LIGHTING**

# **SPECIFICATION SHEET**

| Product Code | Description                             | Wattage | Lumen Output      | Net Weight (kg) | Barcode       |
|--------------|-----------------------------------------|---------|-------------------|-----------------|---------------|
| JUN/300      | Juno Emergency Twin Spot Non-Maintained | 2.2W    | 300 lm (2x150 lm) | 0.7             | 5055807624428 |



Fully adjustable LED projector flood heads.



LED charge, Lamp Healthy and Test features











Red Arrow Electrical Ltd, Cortonwood Drive, Brampton, Barnsley S73 0UF

SPEC\_Emergency\_0022\_JUN300\_V1