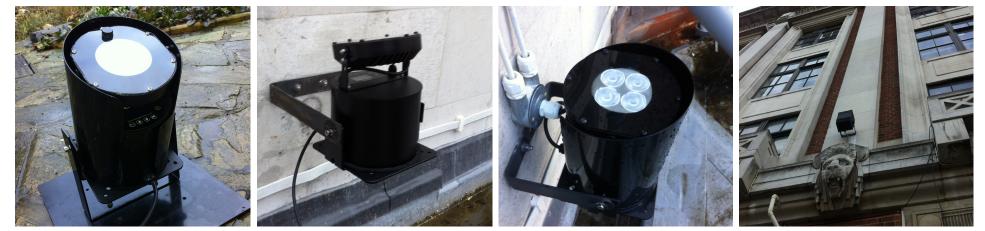

### Accessories available

- Hanging bracket to hang ColourPoint from truss, marquee tent frames etc
- Wired DMX Output Cable
- Diffusion Lenses
- Lens Mount
- The standard mirror stainless steel shroud can be replaced with special order shrouds in your choice of colour
- Feed AC power and external wired DMX via a special power/data cable

- Diffuser holder on top of the lens. Slide in varying diffuser angles to widen the beam. 30deg, 60deg or 60deg elliptical lenses available
- External power supply provides permanent power to ColourPoint for long term use without battery
- Multi-coloured shrouds are available for this product
- Bluetooth to Wireless DMX Bridge to control multiple units from phone APP

#### Can be installed as mains-powered permanent fixture with special order. Wireless DMX control

Get In Contact For More Information

Corelighting.com

sales@corelighting.com

+44 1452 813 405

CORE Lighting Ltd @corelighting