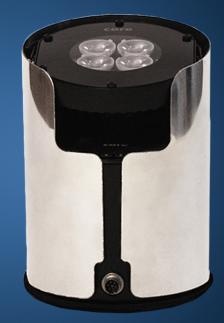

#### Wireless Li-Ion Battery Mk2 Uplight RGBW

Lightweight lithium battery powered LED event uplight with Wireless DMX Control, rated for outdoor use (IP65). Very bright 2000lm/60w. output will light up medium sized trees, 5 to 6 storey architectural up-lighting and powerful wall-washing in buildings & marquees, indoors & outdoors. Lithium battery recharges in 5 hours. Lasts Min 8 hours (on built-in colours) IGHTING

#### Wireless Li-Ion Battery Mk2 Uplight RGBW

#### Benefits

- Very fast setup and get-out for events
- Outdoor rated IP65 for bad weather
- Will light 4-5 storeys using 4 x high brightness LED quad chips including white
- No mains or data connection wires for a safer environment
- Even colour mixing & easy white pastel shades usning 4-colour Cree LEDs (RGB+ W)
- Recharge under 4 hours & very lightweight 4.0Kg using Li-Ion Battery
- Wireless control from W-DMX enabled lighting desk or ColourPoint Master unit
- 6-way charging flight case simply place units into ports to charge
- 8hrs on in-built colours or cycles up to over 20hrs
- Attractive 'CORE Family' cylinder shape with removable stainless shroud
- Designed and manufactured in the UK