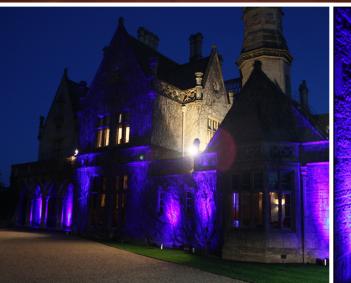

# ColourPoint are able to light up five to six storeys

#### **Typical Applications**

- Larger Hotel & venue conference rooms
- Venue lobbies & exterior architectural lighting
- Production/AV & lighting hire companies
- Marquee tent & structure uplighting/wall-washing

- Weddings, parties & private functions
- Enhancing art & exhibits
- Exhibition stand lighting –eliminate power costs!
- Home lighting enhancement indoor outdoor