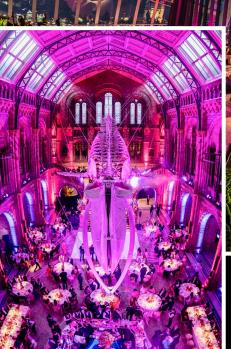

#### **Typical Applications**

- Larger Hotel & venue conference rooms
- Venue lobbies & exterior architectural lighting
- Production/AV & lighting hire companies
- Marquee tent & structure uplighting/wall-washing

- Weddings, parties & private functions
- Enhancing art & exhibits
- Exhibition stand lighting –eliminate power costs!
- Home lighting enhancement indoor outdoor

# ColourPoint are able to light up five to six storeys