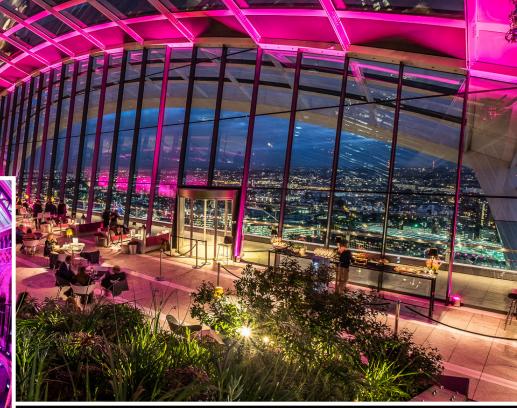

#### **Typical Applications**

- Larger Hotel & venue conference rooms
- Venue lobbies & exterior architectural lighting
- Production/AV & lighting hire companies
- Marquee tent & structure uplighting/wall-washing

- Weddings, parties & private functions
- Enhancing art & exhibits
- Exhibition stand lighting –eliminate power costs!
- Home lighting enhancement indoor outdoor

# ColourPoint are able to light up five to six storeys