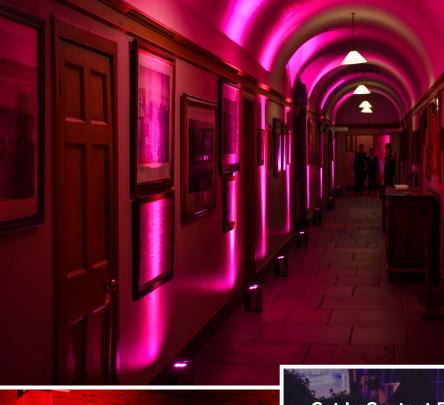

#### **Typical Applications**

- Larger Hotel & venue conference rooms
- Venue lobbies & exterior architectural lighting
- Production/AV & lighting hire companies
- Marquee tent & structure uplighting/wall-washing

- Weddings, parties & private functions
- Enhancing art & exhibits
- Exhibition stand lighting –eliminate power costs!
- Home lighting enhancement indoor outdoor

#### **Portability & Simplicity**

Wireless DMX selectable Master or Slave

Mk2 features internal programs, cable DMX output & flicker-free PWM mode for TV

Instantly set up a colour theme. Simply leave in case to charge(4hrs), remove from case when finished then switch on in stand-alone mode or connected wirelessly with Master/Slave to other CORE products to control many of the together. No lighting desk needed. Share with other units in Master/slave mode to link units together.

Withstands the worst of weather outdoors with CORE's unique case design