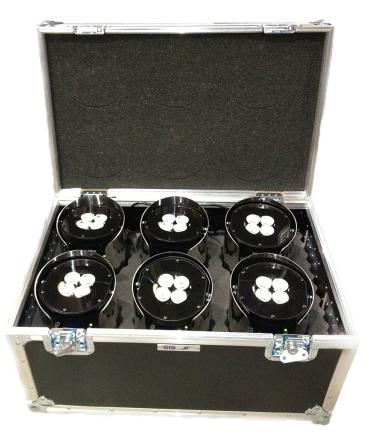

#### Benefits

- Very fast setup and get-out for events
- Outdoor rated IP65 for bad weather
- Will light 4-5 storeys using 4 x high brightness LED quad chips including white
- No mains or data connection wires for a safer environment
- Even colour mixing & easy white pastel shades usning 4-colour Cree LEDs (RGB+ W)
- Recharge under 4 hours & very lightweight 4.0Kg using Li-Ion Battery
- Wireless control from W-DMX enabled lighting desk or ColourPoint Master unit
- 6-way charging flight case simply place units into ports to charge
- 8hrs on in-built colours or cycles up to over 20hrs
- Attractive 'CORE Family' cylinder shape with removable stainless shroud
- Designed and manufactured in the UK

CP Box can carry six pieces of ColourPoints