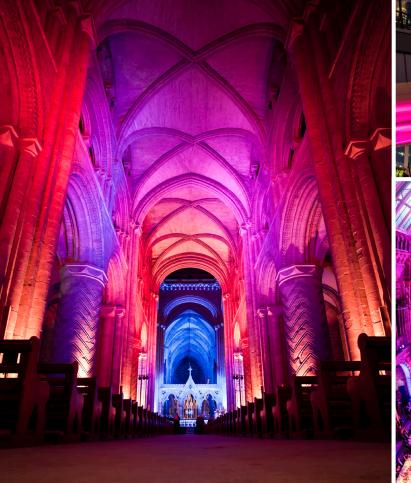

#### **Typical Applications**

- Larger Hotel & venue conference rooms
- Venue lobbies & exterior architectural lighting
- Production/AV & lighting hire companies
- Marquee tent & structure uplighting/wall-washing

- Weddings, parties & private functions
- Enhancing art & exhibits
- Exhibition stand lighting –eliminate power costs!
- Home lighting enhancement indoor outdoor

# ColourPoint are able to light up five to six storeys