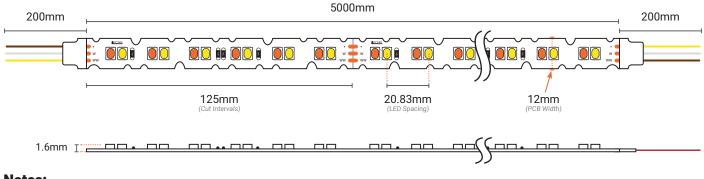

# 101.947 Connection Diagram

#### Notes:

- The SideWinder LED Strip is powered by 77W, so we recommend a 100W LED Driver (100.331) to safely power 5 Metres of the strip.
- · Ensure that the LED Strip wires are connected to the correct terminals on the suitable LED Receiver chosen. Please see the diagram above for the correct terminals to attach each wire to.
- \*Our range of LED Strip is not limited to RF Control Methods. Many other control options are available for the LED SideWinder Strip including DMX, DALI ZiGBEE & more.