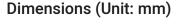

### Notes:

- The LED Strip cutting points are situated 125mm apart from eachother. The cutting marks are shown as a line through 3 copper tabs. The LED Strip must **NOT** be cut anywhere else.
- The SideWinder LED Strip features cutouts throughout the tape that allow the Strip to be bent at 90° angles, around corners, shapes and letters, making this Strip perfect for backlighting.

## ProFlex SideWinder Dynamic White (2700-6500K) LED Strip 24V

|                                                                                                                                                                                                                                                                                                          |                                                | Colour:                      | Dynamic Whites          |
|----------------------------------------------------------------------------------------------------------------------------------------------------------------------------------------------------------------------------------------------------------------------------------------------------------|------------------------------------------------|------------------------------|-------------------------|
|                                                                                                                                                                                                                                                                                                          |                                                | Colour Temperature:          | 2700-6500K              |
|                                                                                                                                                                                                                                                                                                          |                                                | Power:                       | 77W                     |
|                                                                                                                                                                                                                                                                                                          |                                                | Current:                     | 640mA/M                 |
|                                                                                                                                                                                                                                                                                                          |                                                | Input Voltage:               | 24V DC                  |
|                                                                                                                                                                                                                                                                                                          |                                                | LED Spacing:                 | 20.83mm                 |
|                                                                                                                                                                                                                                                                                                          |                                                | Cut Intervals:               | 125mm                   |
|                                                                                                                                                                                                                                                                                                          |                                                | LED Quantity:                | 96 LEDs per Metre       |
|                                                                                                                                                                                                                                                                                                          |                                                | LED Type:                    | SMD2835                 |
|                                                                                                                                                                                                                                                                                                          |                                                | Beam Angle:                  | 120°                    |
| Product Code:                                                                                                                                                                                                                                                                                            | 101.947                                        | CRI Rating:                  | >90                     |
| Product Type:                                                                                                                                                                                                                                                                                            | SideWinder LED Strip                           | Lumens per LED:              | 17.5 - 18LM per LED     |
| Guarantee Period:                                                                                                                                                                                                                                                                                        | 3 Years                                        | Lumens per Metre:            | 1700LM per Metre        |
|                                                                                                                                                                                                                                                                                                          |                                                | Light Intensity per LED:     | 5280mcd                 |
| <ul> <li>Features &amp; Benefits:</li> <li>Adjustable Dynamic Whites</li> <li>2700K Warm Whie - 6500K Cool White</li> <li>96 x 2835 LED's Per Metre</li> <li>90° Angles. Can be bent at every LED</li> <li>24V / 77W</li> <li>5 Metre Roll</li> <li>Ideal for backlighting letters and shapes</li> </ul> |                                                | Power Consumption per Metre: | 15.4W                   |
|                                                                                                                                                                                                                                                                                                          |                                                | IP Rating:                   | IP20                    |
|                                                                                                                                                                                                                                                                                                          |                                                | Average LED lifetime:        | 50,000 Hours            |
|                                                                                                                                                                                                                                                                                                          |                                                | Reel Size:                   | 12 x 1.6 x 5000 (mm)    |
|                                                                                                                                                                                                                                                                                                          |                                                | Base Type:                   | 20cm Tails at both ends |
|                                                                                                                                                                                                                                                                                                          |                                                | CE & RoHS:                   | Yes                     |
| Cost effective with a 3 year warra                                                                                                                                                                                                                                                                       | Cost effective with a 3 year warranty included |                              | 5 Metres                |
|                                                                                                                                                                                                                                                                                                          |                                                |                              |                         |
| <u> </u>                                                                                                                                                                                                                                                                                                 | 20Z PCB Weight                                 | Peelable Back:               | 300LSE 3M Tape          |