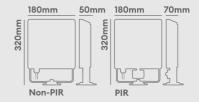

#### Wiring information

| Cable / Flying Lead     |  |
|-------------------------|--|
| Type of Wiring Required |  |

Accessories

equired 1m H05RN-F rubberised cable 3x1.0mm<sup>2</sup> Ø7mm equired Parallel

#### Aring Required

N/A

No accessories required

#### Installation information

| Install Connector Type         | Flying lead                     |
|--------------------------------|---------------------------------|
| Inrush Current                 | 28A 138                         |
| Construction Material          | Black painted cast<br>aluminium |
| Weight                         | 1220g                           |
| Maximum Ambient<br>Temperature | -40°C to 40°C                   |
| Electric Class (1, 2, 3)       | 1                               |