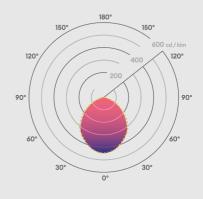

### Photometrics @ 25°C

#### Finish Beam Product code Feature I w Colour lm/W lx @ 1m Non PIR FL05BXCS Black 50W 3000K 120° 5000 100 2230 sensor Non PIR FL05BXCS Black 50W 4000K 120° 5600 112 2449 sensor Non PIR FL05BXCS Black 50W 6500K 120° 5100 102 2230 sensor FL05BPCS Black PIR sensor 50W 3000K 120° 5000 100 2230 FL05BPCS Black PIR sensor 50W 4000K 120° 5600 112 2449 FL05BPCS Black PIR sensor 50W 6500K 120° 5100 102 2230

#### Beam angles: C0/C180 C90/C270